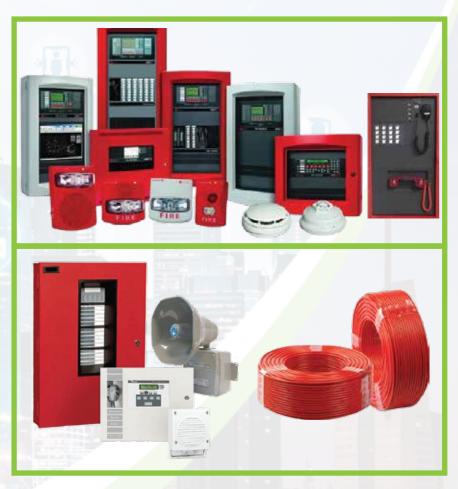

Addressable SystemConventional System

Auto voice evacuation

Control Panel (Addressable/Conventional) Smoke Detector Heat Detector Fire Rated cable Fixed Temperature Rate of Rise Heat Detector Manual call Point Fire Alarm Bell/Horn/Beacon Indication Light/Flashers Monitoring/Control Module Isolation Module Emerginncy Telephone set Input & output Module Beacon Detector