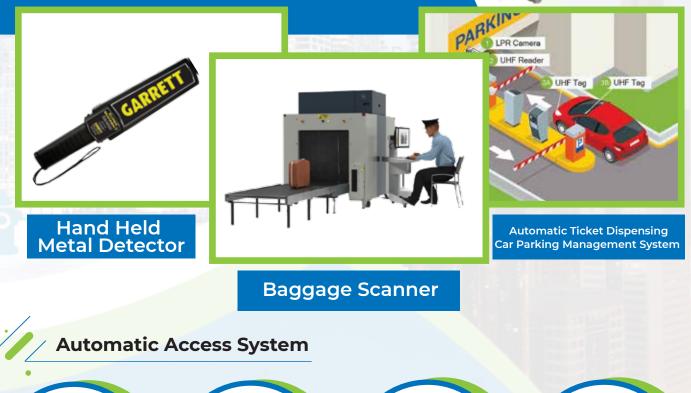

# SECURITY INSPECTION

It helps to identify suspicious items such as weapons, liquids, explosives, drugs, knives, fire guns, bombs, toxic substances, flammable substances, ammunition and other dangerous objects which may lead to potential safety hazard by atomic number identification.

P

Tripod Turnstile Sing with Controller Barr

Single Lane Flap Barrier Turnstile **Q 7** 

Vehicle Mirror

Car Barrier

CARGON !-

12

24