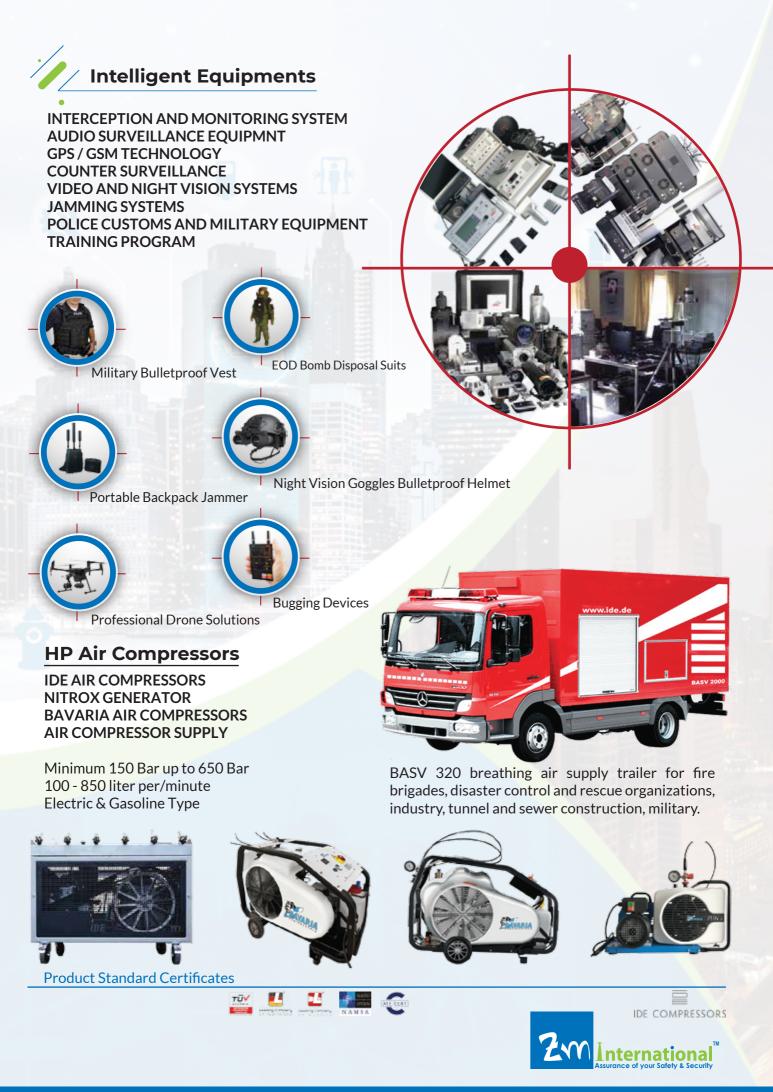

figurations are; skids, in an lifting frame or acoustic frame.

#### **Jockey Pump**

A jockey pump is a small pump connected to a fire sprinkler system to maintain pressure in the sprinkler pipes. This is to ensure that if a fire-sprinkler is activated, there will be a pressure drop, jockey pump would be activated to overcome this pressure drop.









Amplifiers (all zone/ 5 - 30 zone) Amplifiers with MP3 Voice evocation Conference System Microphone (Stand, Clip, Conference) Wireless PA Microphone Horn Speakers Column Speakers PA Megaphones Ceiling Speakers Wall Speakers Central Unit Chairman unit Delegate unit



PABX Exchange-8/16/24/64/120/256/400/600 Line Intercom Exchange Master Set Operator Set Standard Set Battery Backup DISA Card & all kinds of Extension Card IP PBX Solutions









Hydrography Survey Equipments



Lightning Protection System (LPS)

GPS Tracking System Topographic Survey 3D Laser Scanner



## **Under Water Resque Equipment**



Remote Oparetor Vehicle Sonar Underwater welding Underwater search camera Underwater Inteligence Drone Excalibur Metal Detector, Minlelab. Acoustic/Sonar Locators Boat Towed Metal Detectors Accessories

## Air & Noise Monitoring System



Gas Analysers & Small Sensor Monitor Gas Calibrators Aerosol Monitoring & Measurment Greenhouse Gas Measurement Meterological Sensors Dust & Particulate Monitoring



Environmental Monitoring Solution

00 · C · 1

Ø



ZM international offers a monthly/yearly high quality maintenance service at a minimum costs of above mentioned products which will be maintained by service chronology