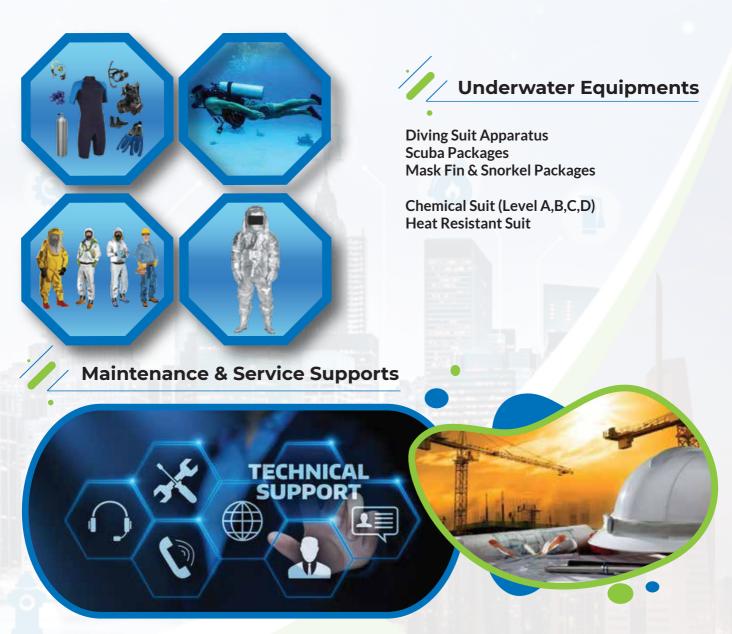

## **Under Water Resque Equipment**

Remote Oparetor Vehicle Sonar Underwater welding Underwater search camera Underwater Inteligence Drone Excalibur Metal Detector, Minlelab. Acoustic/Sonar Locators Boat Towed Metal Detectors Accessories