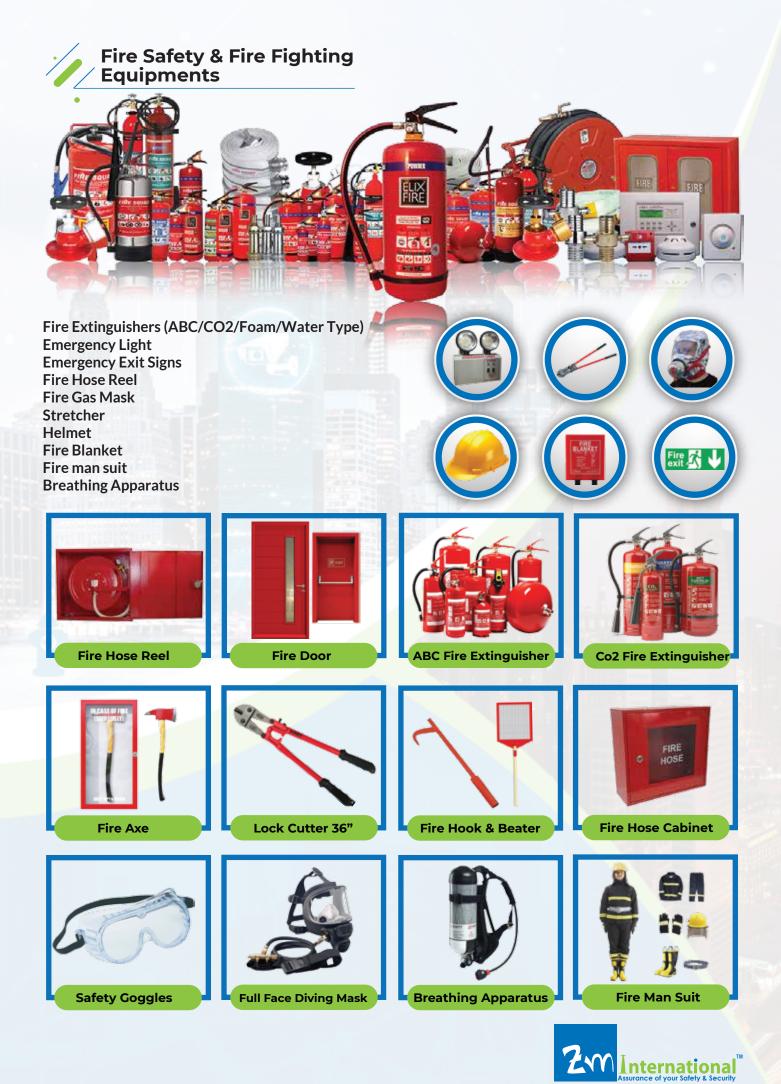

water tank, lake, or reservoir, and is powered by electricity or diesel fuel. The high-pressure supplied by the pump distributes water through the sprinkler system and hose standpipes.

#### **Electric Motor Driven Pump**

Electric-driven centrifugal pumps have a electric engine that is directly connected to the drive pump. Depending on the requirements of the customer, these pumps can be delivered in different configurations. The most common configurations are; skids, in an lifting frame or acoustic frame.

#### **Jockey Pump**

A jockey pump is a small pump connected to a fire sprinkler system to maintain pressure in the sprinkler pipes. This is to ensure that if a fire-sprinkler is activated, there will be a pressure drop, jockey pump would be activated to overcome this pressure drop.









Amplifiers (all zone/ 5 - 30 zone) Amplifiers with MP3 Voice evocation Conference System Microphone (Stand, Clip, Conference) Wireless PA Microphone Horn Speakers Column Speakers PA Megaphones Ceiling Speakers Wall Speakers Central Unit Chairman unit Delegate unit



PABX Exchange-8/16/24/64/120/256/400/600 Line Intercom Exchange Master Set Operator Set Standard Set Battery Backup DISA Card & all kinds of Extension Card IP PBX Solutions









Hydrography Survey Equipments



Lightning Protection System (LPS)

GPS Tracking System Topographic Survey 3D Laser Scanner



## **Under Water Resque Equipment**



Remote Oparetor Vehicle Sonar Underwater welding Underwater search camera Underwater Inteligence Drone Excalibur Metal Detector, Minlelab. Acoustic/Sonar Locators Boat Towed Me