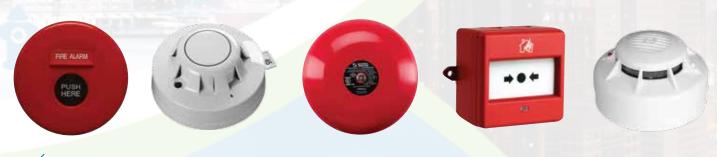

Addressable SystemConventional System

Auto voice evacuation

Control Panel (Addressable/Conventional) Smoke Detector Heat Detector Fire Rated cable Fixed Temperature Rate of Rise Heat Detector Manual call Point Fire Alarm Bell/Horn/Beacon Indication Light/Flashers Monitoring/Control Module Isolation Module Emerginncy Telephone set Input & output Module Beacon Detector