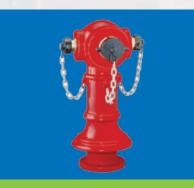

## Pillar Hydrant

Prepare design according to NFPA & BNBC prepare as per project requirments trunkey solution of Fire Hydrant & Sprinkler system

Fire pump drivers. There are three driver types outlined in NFPA 20: Standard for Installation of Stationary Pumps for Fire Protection: electrical motor, diesel engine and steam turbine systems. The motors/engines are what drive the impellers and spin the shafts that provide water to the systems.