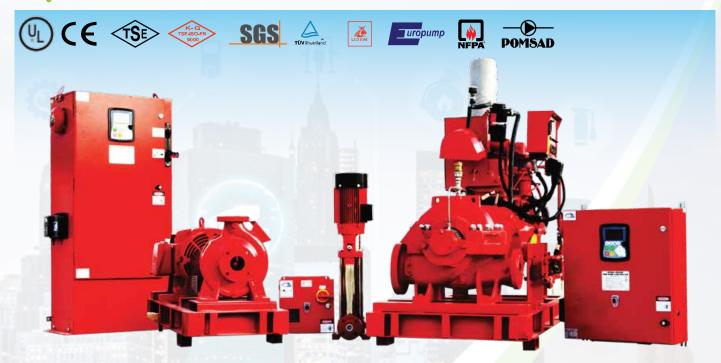

## Pillar Hydrant

Prepare design according to NFPA & BNBC prepare as per project requirments trunkey solution of Fire Hydrant & Sprinkler system

Fire pump drivers. There are three driver types outlined in NFPA 20: Standard for Installation of Stationary Pumps for Fire Protection: electrical motor, diesel engine and steam turbine systems. The motors/engines are what drive the impellers and spin the shafts that provide water to the systems.

As part of a fire sprinkler system, a fire pump receives water from either an underground water supply or a water tank, lake, or reservoir, and is powered by electricity or diesel fuel. The high-pressure supplied by the pump distributes water through the sprinkler system and hose standpipes.

#### **Electric Motor Driven Pump**

Electric-driven centrifugal pumps have a electric engine that is directly connected to the drive pump. Depending on the requirements of the customer, these pumps can be delivered in different configurations. The most common configurations are; skids, in an lifting frame or acoustic frame.

#### **Jockey Pump**

A jockey pump is a small pump connected to a fire sprinkler system to maintain pressure in the sprinkler pipes. This is to ensure that if a fire-sprinkler is activated, there will be a pressure drop, jockey pump would be activated to overcome this pressure drop.