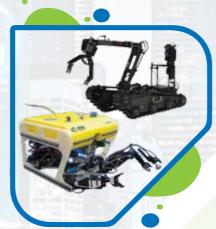

## **Under Water Resque Equipment**

Remote Oparetor Vehicle Sonar Underwater welding Underwater search camera Underwater Inteligence Drone Excalibur Metal Detector, Minlelab. Acoustic/Sonar Locators Boat Towed Metal Detectors Accessories