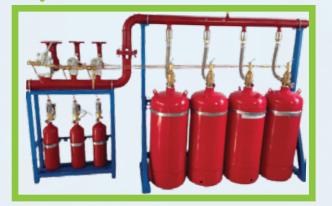

### What is FM-200<sup>™</sup> Clean Agent?

FM-200<sup>™</sup>, also commonly known as HFC-227ea, is a clean agent fire suppressant for Class A, B, and C fires and meets NFPA Standard 2001 Clean Agent Fire Extinguishing Systems. Clean agents are fast and effective in suppressing fires, are safe in occupied spaces, and do not leave a residue.