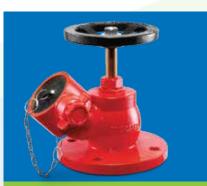

t & output Module Beacon Detector









### What is FM-200<sup>™</sup> Clean Agent?

FM-200<sup>™</sup>, also commonly known as HFC-227ea, is a clean agent fire suppressant for Class A, B, and C fires and meets NFPA Standard 2001 Clean Agent Fire Extinguishing Systems. Clean agents are fast and effective in suppressing fires, are safe in occupied spaces, and do not leave a residue.



TRE HOSE

FIRE

Standpipe systems Fire sprinkler system Hydrant System Fire Pump Set (Motor, Engine, Jocky Pump) Fire Hose Cabinet Pillar Hydrent All Types of valve and fittings

## **Types of Sprinklers**

Wet Sprinkler System Dry Sprinkler System Pre-action Sprinkler System Deluge Sprinkler System

## Fire Sprinkler Systems are used in

Industrial Building Residential Building Warehouses Oil & Refinery



## Landing Valves



## **Breeching Inlet**



RISEF

## Pillar Hydrant

Prepare design according to NFPA & BNBC prepare as per project requirments trunkey solution of Fire Hydrant & Sprinkler system









Fire pump drivers. There are three driver types outlined in NFPA 20: Standard for Installation of Stationary Pumps for Fire Protection: electrical motor, diesel engine and steam turbine systems. The motors/engines are what drive the impellers and spin the shafts that provide water to the systems.



As part of a fire sprinkler system, a fire pump receives water from either an underground water supply or a water tank, lake, or reservoir, and is powered by electricity or diesel fuel. The high-pressure supplied by the pump distributes water through the sprinkler system and hose standpi