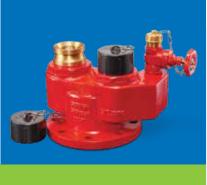

con Detector









### What is FM-200<sup>™</sup> Clean Agent?

FM-200<sup>™</sup>, also commonly known as HFC-227ea, is a clean agent fire suppressant for Class A, B, and C fires and meets NFPA Standard 2001 Clean Agent Fire Extinguishing Systems. Clean agents are fast and effective in suppressing fires, are safe in occupied spaces, and do not leave a residue.



TRE HOSE

FIRE

Standpipe systems Fire sprinkler system Hydrant System Fire Pump Set (Motor, Engine, Jocky Pump) Fire Hose Cabinet Pillar Hydrent All Types of valve and fittings

## **Types of Sprinklers**

Wet Sprinkler System Dry Sprinkler System Pre-action Sprinkler System Deluge Sprinkler System

## Fire Sprinkler Systems are used in

Industrial Building Residential Building Warehouses Oil & Refinery



## Landing Valves



## **Breeching Inlet**



RISEF

## Pillar Hydrant

Prepare design according to NFPA & BNBC prepare as per project requirments trunkey solution of Fire Hydrant & Sprinkler system









Fire pump drivers. There are three driver types outlined in NFPA 20: Standard for Installation of Stationary Pumps for Fire Protection: electrical motor, diesel engine and steam turbine systems. The motors/engines are what drive the impellers and spin the shafts that provide water to the systems.



As part of a fire sprinkler system, a fire pump receives water from either an underground water supply or a water tank, lake, or reservoir, and is powered by electricity or diesel fuel. The high-pressure supplied by the pump distributes water through the sprinkler system and hose standpipes.

#### **Electric